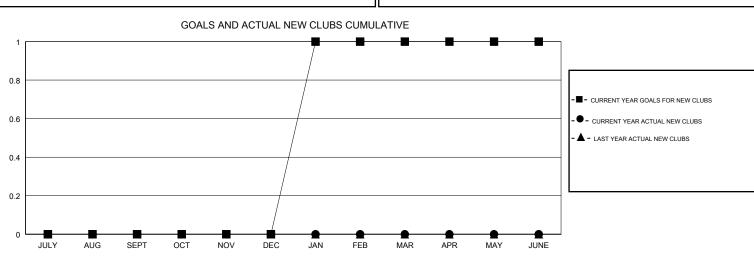

## CF GMT:

0

1

0

0

0

0

| GMT:   | CHRIS LEWIS           | 8             |           | LO            | CATION ONTARI | 0                         |                         |  |
|--------|-----------------------|---------------|-----------|---------------|---------------|---------------------------|-------------------------|--|
|        |                       | Clui          | bs        |               | Members       |                           |                         |  |
|        | RESULTS FOR 2018-2019 |               |           |               |               | RESULTS FOR 2018-2019     |                         |  |
| QUAR   | RTER                  | NEW CLUB GOAL | NEW CLUBS | DROPPED CLUBS | QUARTER       | MEMBER GROWTH NET<br>GOAL | MEMBER GROWTH<br>ACTUAL |  |
| JULY/A | NUG/SEPT              | 0             | 0         | 0             | JULY/AUG/SEPT | 0                         | 12                      |  |