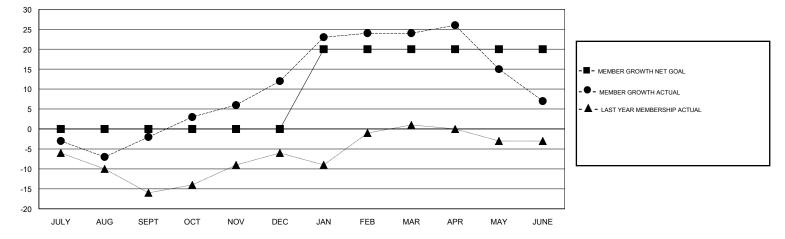

## CF GMT:

0

1

0

0

0

0

| GMT:   | CHRIS LEWIS           | 8             |           | LO            | CATION ONTARI | 0                         |                         |  |
|--------|-----------------------|---------------|-----------|---------------|---------------|---------------------------|-------------------------|--|
|        |                       | Clui          | bs        |               | Members       |                           |                         |  |
|        | RESULTS FOR 2018-2019 |               |           |               |               | RESULTS FOR 2018-2019     |                         |  |
| QUAR   | RTER                  | NEW CLUB GOAL | NEW CLUBS | DROPPED CLUBS | QUARTER       | MEMBER GROWTH NET<br>GOAL | MEMBER GROWTH<br>ACTUAL |  |
| JULY/A | NUG/SEPT              | 0             | 0         | 0             | JULY/AUG/SEPT | 0                         | 12                      |  |